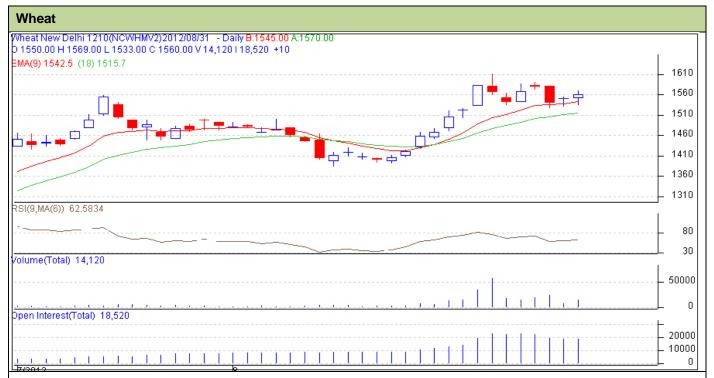

Commodity: Wheat Exchange: NCDEX Contract: October Expiry: October 19<sup>th</sup>, 2012

## **Technical Commentary:**

- In yesterday's trading session, rise in prices and fall in OI hints towards short covering in the market.
- Oscillator RSI is in neutral zone.
- > Prices closed above 9 and 18 days EMAs, depicts likely to trade firm in the market.

| Strategy: Buy on Dips                                  |       |         |      |            |      |      |      |
|--------------------------------------------------------|-------|---------|------|------------|------|------|------|
| Intraday Supports & Resistances                        |       |         | S2   | S1         | PCP  | R1   | R2   |
| Wheat                                                  | NCDEX | October | 1521 | 1533       | 1560 | 1570 | 1582 |
| Intraday Trade Call*                                   |       |         | Call | Entry      | T1   | T2   | SL   |
| Wheat                                                  | NCDEX | October | Buy  | Above 1550 | 1561 | 1569 | 1542 |
| *Do not carry forward the position until the next day. |       |         |      |            |      |      |      |