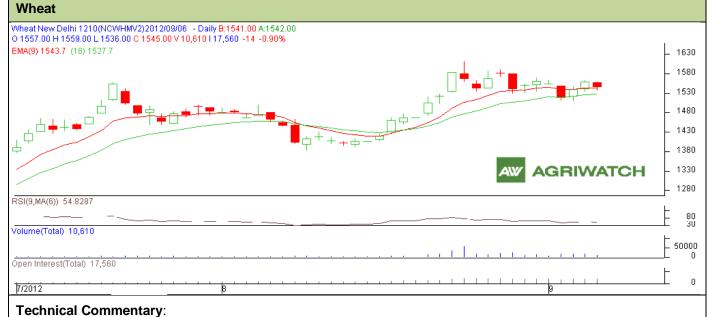

#### Exchange: NCDEX Expiry: October 19<sup>th</sup>, 2012

- Market is moving sideways and candlestick chart depicts consolidation.
- > In yesterday's trading session fall in prices, OI and Volume hints towards Consolidation.
- Oscillator RSI is in neutral zone.
- > Prices closed near to 9 days EMA and 18 days EMA, indicating bearishness in future.

### Strategy: Sell from entry level

| Strategy. Sen non entry lever                          |       |         |      |            |      |      |      |
|--------------------------------------------------------|-------|---------|------|------------|------|------|------|
| Intraday Supports & Resistances                        |       |         | S2   | S1         | PCP  | R1   | R2   |
| Wheat                                                  | NCDEX | October | 1527 | 1536       | 1545 | 1572 | 1580 |
| Intraday Trade Call*                                   |       |         | Call | Entry      | T1   | T2   | SL   |
| Wheat                                                  | NCDEX | October | Sell | Below 1559 | 1547 | 1539 | 1570 |
| *Do not carry forward the position until the next day. |       |         |      |            |      |      |      |