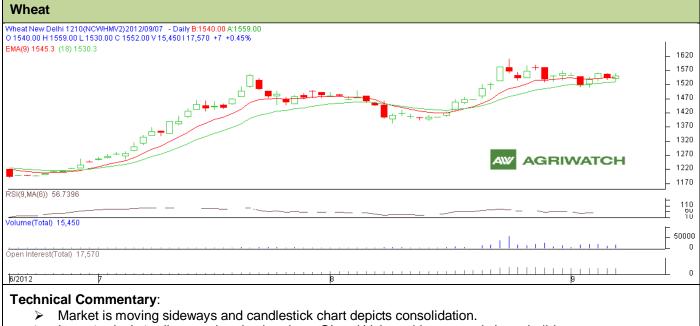

## Exchange: NCDEX Expiry: October 19<sup>th</sup>, 2012

- > In yesterday's trading session rise in prices, OI and Volume hints towards Long buildup.
- Oscillator RSI is in neutral zone.
- > Prices closed near to 9 days EMA and 18 days EMA, indicating bearishness in future.