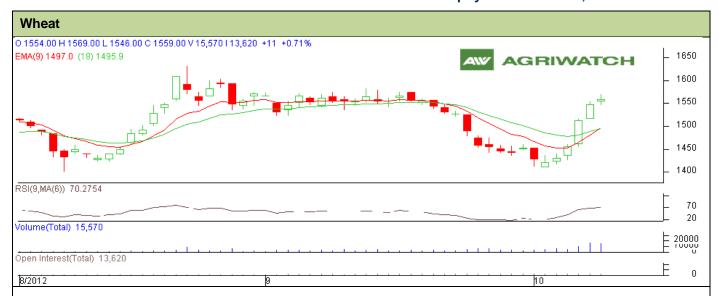

## **Technical Commentary:**

- Market is moving upward and candlestick chart depicts bullishness.
- In yesterday's trading session rise in price and OI hints towards Long buildup.
- Oscillator RSI is in overbought zone.
- Prices closed above 9 and 18 days EMA, indicating bullishness.

| Strategy: | Stay Away |
|-----------|-----------|
|-----------|-----------|

| Intraday Supports & Resistances                        |       |          | S2   | S1    | PCP  | R1   | R2   |  |
|--------------------------------------------------------|-------|----------|------|-------|------|------|------|--|
| Wheat                                                  | NCDEX | November | 1512 | 1521  | 1559 | 1583 | 1596 |  |
| Intraday Trade Call*                                   |       |          | Call | Entry | T1   | T2   | SL   |  |
| Wheat                                                  | NCDEX | November | Wait | -     | -    | -    | -    |  |
| *Do not carry forward the position until the next day. |       |          |      |       |      |      |      |  |