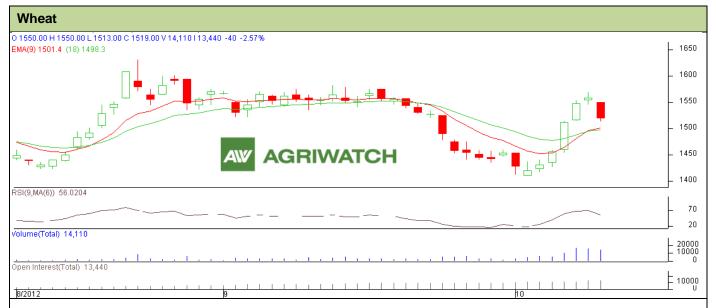

## **Technical Commentary:**

- Market is moving downward and candlestick chart depicts bearishness.
- In yesterday's trading session fall in price, OI and volume hints towards Consolidation.
- Oscillator RSI is in neutral.
- Prices closed above 9 and 18 days EMA, but nearing closing price.

## Strategy: Sell from entry level

| ,                                                     |       |          |      |           |      |      |      |
|-------------------------------------------------------|-------|----------|------|-----------|------|------|------|
| Intraday Supports & Resistances                       |       |          | S2   | S1        | PCP  | R1   | R2   |
| Wheat                                                 | NCDEX | November | 1490 | 1500      | 1519 | 1541 | 1564 |
| Intraday Trade Call*                                  |       |          | Call | Entry     | T1   | T2   | SL   |
| Wheat                                                 | NCDEX | November | Sell | 1522-1524 | 1510 | 1504 | 1533 |
| *Do not carry forward the position until the payt day |       |          |      |           |      |      |      |