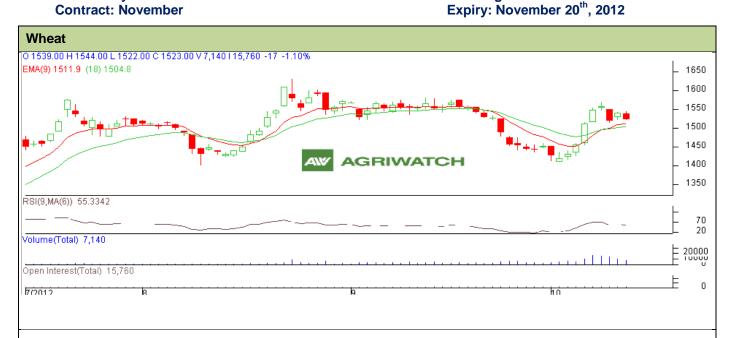

## **Technical Commentary:**

- Market is moving sideways and candlestick chart depicts Consolidation.
- In yesterday's trading session rise in OI but fall in price hints towards Short buildup.
- Oscillator RSI is in neutral.
- Prices closed above 9 and 18 days EMA.

| Strategy: Sell from | m entry level |
|---------------------|---------------|
|---------------------|---------------|

| Intraday Supports & Resistances                       |       | S2       | S1    | PCP        | R1   | R2   |      |  |
|-------------------------------------------------------|-------|----------|-------|------------|------|------|------|--|
| Wheat                                                 | NCDEX | November | 1498  | 1509       | 1528 | 1553 | 1560 |  |
| Intraday Trade Call*                                  |       | Call     | Entry | T1         | T2   | SL   |      |  |
| Wheat                                                 | NCDEX | November | Sell  | Below 1536 | 1523 | 1518 | 1548 |  |
| *Do not carry forward the position until the next day |       |          |       |            |      |      |      |  |