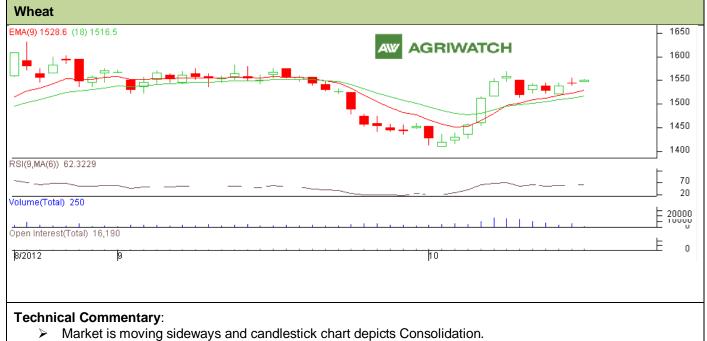

## Exchange: NCDEX Expiry: November 20<sup>th</sup>, 2012

- > In yesterday's trading session fall in OI but rise in price hints towards Long buildup.
- Oscillator RSI is in neutral.
- Prices closed above 9 and 18 days EMA.
- > Last Candlestick Doji shows indecision in the market