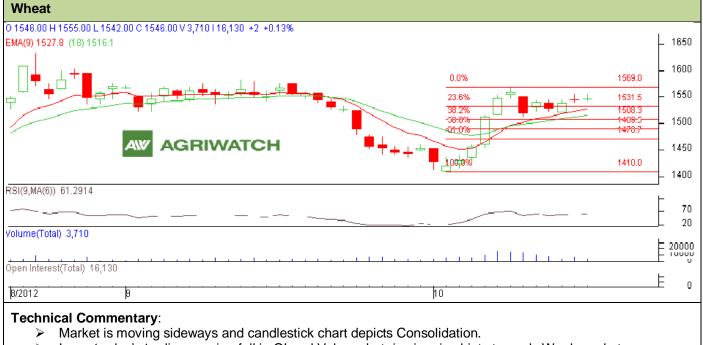

## Exchange: NCDEX Expiry: November 20<sup>th</sup>, 2012

- > In yesterday's trading session fall in OI and Volume but rise in price hints towards Weak market.
- Oscillator RSI is in neutral.
- Prices closed above 9 and 18 days EMA.
- Last Candlestick Doji shows indecision in the market

| Strategy: Buy from Entry level                         |       |          |      |            |      |      |      |
|--------------------------------------------------------|-------|----------|------|------------|------|------|------|
| Intraday Supports & Resistances                        |       |          | S2   | S1         | PCP  | R1   | R2   |
| Wheat                                                  | NCDEX | November | 1527 | 1534       | 1546 | 1570 | 1576 |
| Intraday Trade Call*                                   |       |          | Call | Entry      | T1   | T2   | SL   |
| Wheat                                                  | NCDEX | November | Sell | Below 1556 | 1544 | 1539 | 1567 |
| *Do not carry forward the position until the next day. |       |          |      |            |      |      |      |