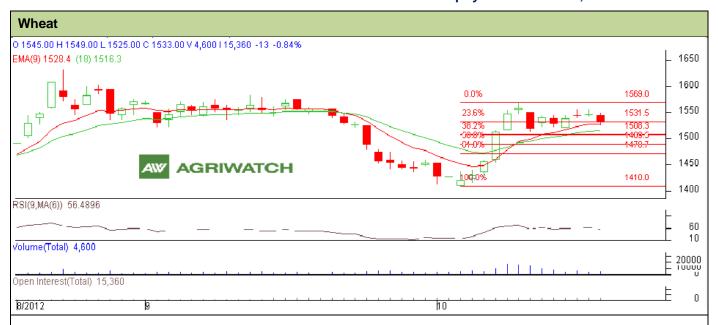

Commodity: Wheat Exchange: NCDEX
Contract: November Expiry: November 20<sup>th</sup>, 2012

## **Technical Commentary:**

- Market is moving sideways and candlestick chart depicts Consolidation.
- > In yesterday's trading session fall in OI and price hints towards Long Liquidation.
- Oscillator RSI is in neutral.
- > Prices closed above 9 and 18 days EMA.

| Strategy: Sell | from | Entry | level |
|----------------|------|-------|-------|
|----------------|------|-------|-------|

| Intraday Supports & Resistances                       |       |          | S2    | S1         | PCP  | R1   | R2   |  |  |  |
|-------------------------------------------------------|-------|----------|-------|------------|------|------|------|--|--|--|
| Wheat                                                 | NCDEX | November | 1511  | 1522       | 1533 | 1550 | 1559 |  |  |  |
| Intraday Trade Call*                                  |       | Call     | Entry | T1         | T2   | SL   |      |  |  |  |
| Wheat                                                 | NCDEX | November | Sell  | Below 1538 | 1527 | 1524 | 1548 |  |  |  |
| *Do not carry forward the position until the next day |       |          |       |            |      |      |      |  |  |  |