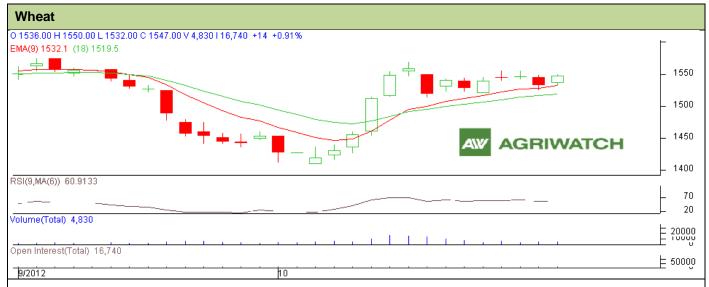

## **Technical Commentary:**

- Market is moving sideways and candlestick chart depicts Consolidation.
- > In yesterday's trading session rise in OI, volume and price hints towards Long Buildup.
- Oscillator RSI is in neutral.
- Prices closed above 9 and 18 days EMA.