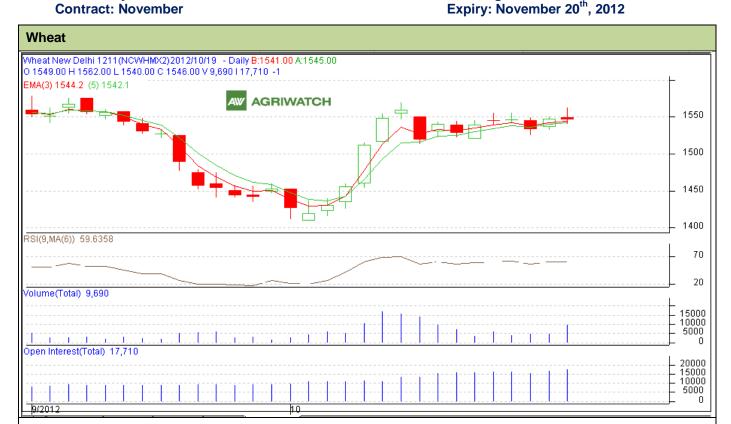

## **Technical Commentary:**

- Market is moving sideways and candlestick chart depicts bearish trend in previous day trading session.
- In yesterday's trading session rise in OI, volume unlike the price hints towards short Buildup.
- Oscillator RSI is in neutral.
- Prices closed above 9 and 18 days EMA.

| Strategy: Buy on Dips                                  |       |          |      |           |      |      |      |
|--------------------------------------------------------|-------|----------|------|-----------|------|------|------|
| Intraday Supports & Resistances                        |       |          | S2   | S1        | PCP  | R1   | R2   |
| Wheat                                                  | NCDEX | November | 1509 | 1531      | 1546 | 1565 | 1572 |
| Intraday Trade Call*                                   |       |          | Call | Entry     | T1   | T2   | SL   |
| Wheat                                                  | NCDEX | November | Buy  | Above1550 | 1558 | 1564 | 1543 |
| *Do not carry forward the position until the next day. |       |          |      |           |      |      |      |