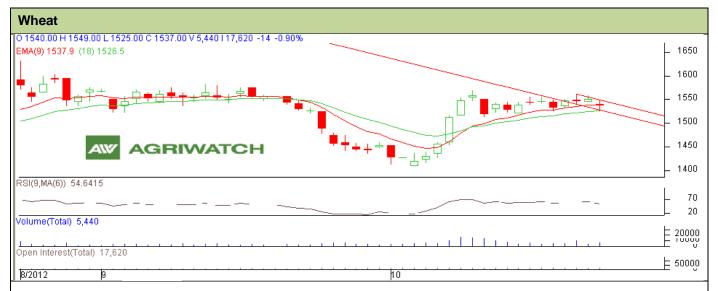

## **Technical Commentary:**

- Market is moving downward and candlestick chart depicts bearishness.
- > In yesterday's trading session fall in OI and price hints towards Long Liquidation
- Oscillator RSI is in neutral.
- Prices closed above 9 and 18 days EMA.
- Last candlestick Doji shows indecision among the market participant.

| Strategy: Sell from Entry level    |   |
|------------------------------------|---|
| Internal ou Commanta O Desistances | Ī |

| Intraday Supports & Resistances                        |       |          | S2   | S1        | PCP  | R1   | R2   |  |
|--------------------------------------------------------|-------|----------|------|-----------|------|------|------|--|
| Wheat                                                  | NCDEX | November | 1516 | 1520      | 1537 | 1564 | 1570 |  |
| Intraday Trade Call*                                   |       |          | Call | Entry     | T1   | T2   | SL   |  |
| Wheat                                                  | NCDEX | November | Sell | Below1543 | 1530 | 1526 | 1555 |  |
| *Do not carry forward the position until the next day. |       |          |      |           |      |      |      |  |