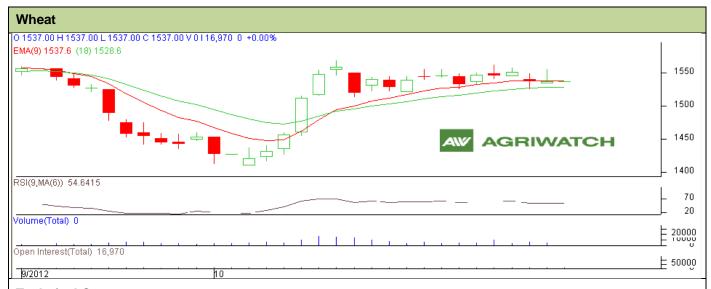

## **Technical Commentary**:

- Market is moving sideways and candlestick chart depicts consolidation.
- > In yesterday's trading session fall in OI and price hints towards Long Liquidation
- Oscillator RSI is in neutral.
- Prices closed below 9 EMA and above 18 days EMA.

## Strategy: Sell from Entry level

| 0,                                                    |       |          |      |           |      |      |      |
|-------------------------------------------------------|-------|----------|------|-----------|------|------|------|
| Intraday Supports & Resistances                       |       |          | S2   | S1        | PCP  | R1   | R2   |
| Wheat                                                 | NCDEX | November | 1516 | 1520      | 1537 | 1570 | 1575 |
| Intraday Trade Call*                                  |       |          | Call | Entry     | T1   | T2   | SL   |
| Wheat                                                 | NCDEX | November | Sell | Below1550 | 1535 | 1529 | 1564 |
| *Do not carry forward the position until the next day |       |          |      |           |      |      |      |