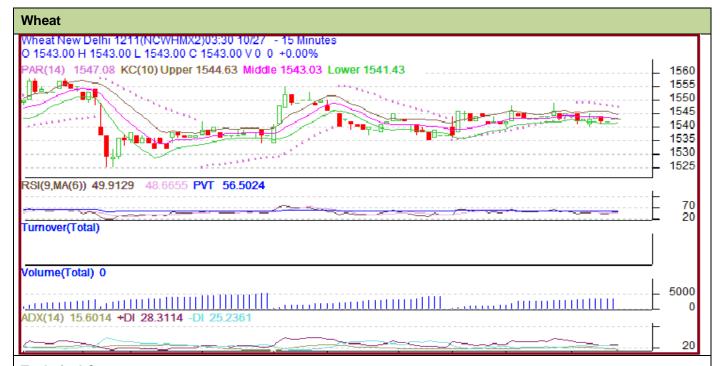

## **Technical Commentary:**

- Market is moving sideways and candlestick chart depicts consolidation.
- In yesterday's trading session fall in OI and price hints towards Long Liquidation
- Oscillator RSI is in neutral region
- Prices closed below 9 EMA and above 18 days EMA depicts weakness in the market.

| Strategy: Sell from Entry level                        |       |          |      |           |      |      |      |
|--------------------------------------------------------|-------|----------|------|-----------|------|------|------|
| Intraday Supports & Resistances                        |       |          | S2   | S1        | PCP  | R1   | R2   |
| Wheat                                                  | NCDEX | November | 1529 | 1539      | 1543 | 1549 | 1561 |
| Intraday Trade Call*                                   |       |          | Call | Entry     | T1   | T2   | SL   |
| Wheat                                                  | NCDEX | November | Sell | Below1545 | 1540 | 1537 | 1548 |
| *Do not carry forward the position until the next day. |       |          |      |           |      |      |      |