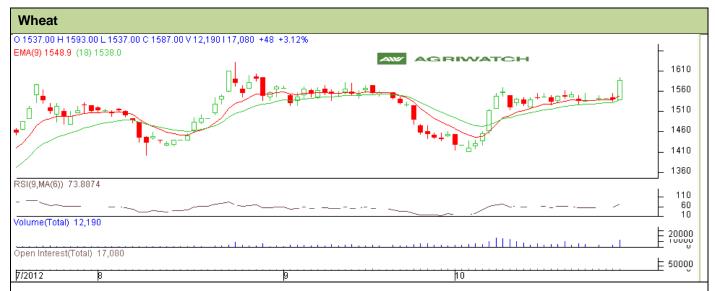

## **Technical Commentary:**

- Market is moving sideways and candlestick chart depicts consolidation.
- > In yesterday's trading session rise in OI, Volume and price hints towards Long Buildup.
- Oscillator RSI is in overbought zone.
- Prices closed below 9 EMA and above 18 days EMA.

## Strategy: Sell from Entry level

| Intraday Supports & Resistances                        |       |          | S2   | S1         | PCP  | R1   | R2   |
|--------------------------------------------------------|-------|----------|------|------------|------|------|------|
| Wheat                                                  | NCDEX | November | 1551 | 1560       | 1587 | 1610 | 1628 |
| Intraday Trade Call*                                   |       |          | Call | Entry      | T1   | T2   | SL   |
| Wheat                                                  | NCDEX | November | Sell | Below 1594 | 1580 | 1575 | 1607 |
| *Do not carry forward the position until the next day. |       |          |      |            |      |      |      |