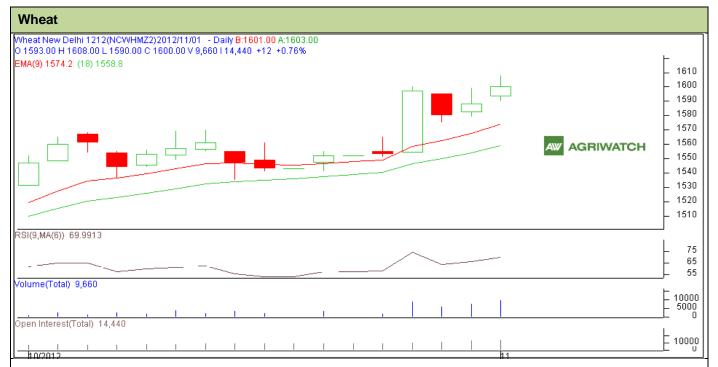

## **Technical Commentary:**

- Candlesticks chart shows upward trend in the previous trading session.
- In yesterday's trading session increase in OI and Volume and rise in price hints towards long build up in the market
- Prices closed above 9 EMA and above 18 days EMA.
- Traders are advised to buy for today's trading session.

| Strategy: Buy On Dips                                  |       |          |      |            |      |      |      |
|--------------------------------------------------------|-------|----------|------|------------|------|------|------|
| Intraday Supports & Resistances                        |       |          | S2   | S1         | PCP  | R1   | R2   |
| Wheat                                                  | NCDEX | November | 1555 | 1585       | 1600 | 1622 | 1635 |
| Intraday Trade Call*                                   |       |          | Call | Entry      | T1   | T2   | SL   |
| Wheat                                                  | NCDEX | November | Buy  | Above 1600 | 1612 | 1618 | 1589 |
| *Do not carry forward the position until the next day. |       |          |      |            |      |      |      |