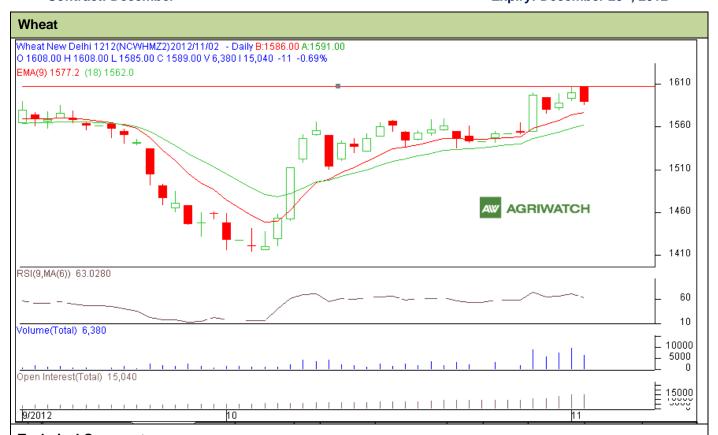

## **Technical Commentary:**

- Candlesticks chart shows bearish trend in the previous trading session.
- In yesterday's trading session fall in OI and Volume supported by price hints towards consolidation in the market.
- Prices closed above 9 EMA and above 18 days EMA.
- Traders are advised to sell for today's trading session.

| Strategy: Sell On Rise                                 |       |          |      |            |      |      |      |
|--------------------------------------------------------|-------|----------|------|------------|------|------|------|
| Intraday Supports & Resistances                        |       |          | S2   | S1         | PCP  | R1   | R2   |
| Wheat                                                  | NCDEX | November | 1555 | 1580       | 1589 | 1625 | 1636 |
| Intraday Trade Call*                                   |       |          | Call | Entry      | T1   | T2   | SL   |
| Wheat                                                  | NCDEX | November | Sell | Below 1608 | 1592 | 1586 | 1616 |
| *Do not carry forward the position until the next day. |       |          |      |            |      |      |      |