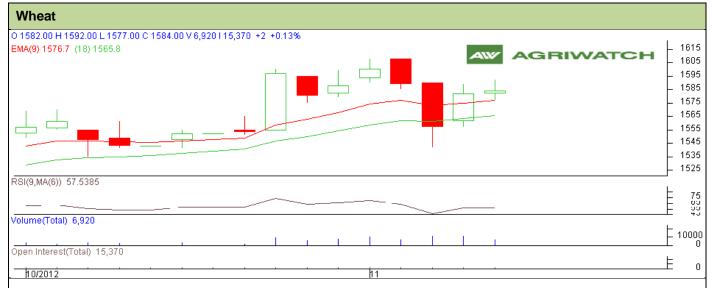

## **Technical Commentary:**

- Candlesticks chart shows bullish trend in the previous trading session.
- > In yesterday's trading session fall in OI and rise in price hints towards Short Covering.
- > Prices closed above 9 and 18 days EMA.

| Strategy: Buy on Dips |
|-----------------------|
|-----------------------|

| change, and change                                    |       |          |      |            |      |      |      |  |
|-------------------------------------------------------|-------|----------|------|------------|------|------|------|--|
| Intraday Supports & Resistances                       |       |          | S2   | S1         | PCP  | R1   | R2   |  |
| Wheat                                                 | NCDEX | December | 1561 | 1567       | 1584 | 1599 | 1606 |  |
| Intraday Trade Call*                                  |       |          | Call | Entry      | T1   | T2   | SL   |  |
| Wheat                                                 | NCDEX | December | Buy  | Above 1580 | 1593 | 1597 | 1568 |  |
| *Do not carry forward the position until the payt day |       |          |      |            |      |      |      |  |