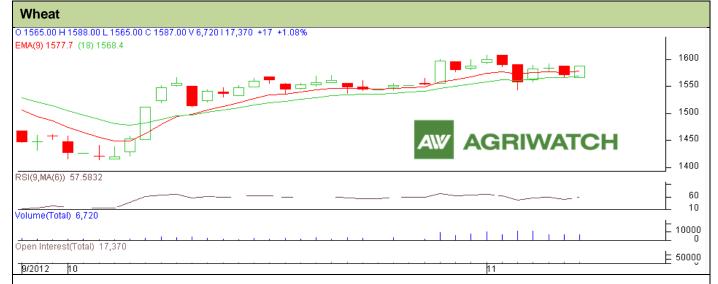

## **Technical Commentary:**

- > Candlesticks chart shows bullish trend in the previous trading session.
- > In yesterday's trading session rise in price. OI and Price hints towards long Buildup.
- Oscillator RSI is in neutral Zone.
- Prices closed above 9 and 18 days EMA.
- Last Candlestick Bearish opening Marubozu indicates bearishness.

## Strategy: Stay Away

| Intraday Supports & Resistances                        |       |          | S2   | <b>S</b> 1 | PCP  | R1   | R2   |
|--------------------------------------------------------|-------|----------|------|------------|------|------|------|
| Wheat                                                  | NCDEX | December | 1556 | 1571       | 1586 | 1594 | 1600 |
| Intraday Trade Call*                                   |       |          | Call | Entry      | T1   | T2   | SL   |
| Wheat                                                  | NCDEX | December | Wait | -          | -    | -    | -    |
| *Do not carry forward the position until the next day. |       |          |      |            |      |      |      |