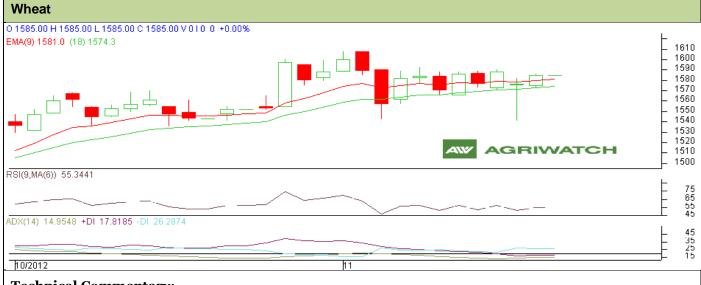

## **Technical Commentary:**

- Candlesticks chart shows sideways movement and Candlestick Chart depicts Consolidation.
- In yesterday's trading session rise in price and OI hints towards Long Buildup.
- Oscillator RSI is in neutral Zone.
- Prices closed above 9 and 18 days EMA.