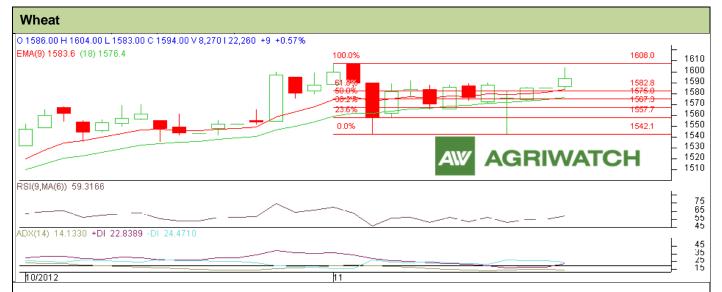

## **Technical Commentary:**

- Candlesticks chart shows sideways movement and Candlestick Chart depicts Consolidation.
- In yesterday's trading session rise in price, Volume and OI hints towards Long Buildup.
- Oscillator RSI is in neutral Zone.
- Prices closed above 9 and 18 days EMA.

| <b>Strategy:</b> | Sell | from | Entry | level |
|------------------|------|------|-------|-------|
|------------------|------|------|-------|-------|

| Intraday Supports & Resistances                        |       | S2       | S1    | PCP        | R1        | R2   |      |  |  |
|--------------------------------------------------------|-------|----------|-------|------------|-----------|------|------|--|--|
| Wheat                                                  | NCDEX | December | 1563  | 1572       | 1594      | 1620 | 1629 |  |  |
| Intraday Trade Call*                                   |       | Call     | Entry | T1         | <b>T2</b> | SL   |      |  |  |
| Wheat                                                  | NCDEX | December | Sell  | Below 1600 | 1586      | 1580 | 1613 |  |  |
| *Do not carry forward the position until the next day. |       |          |       |            |           |      |      |  |  |