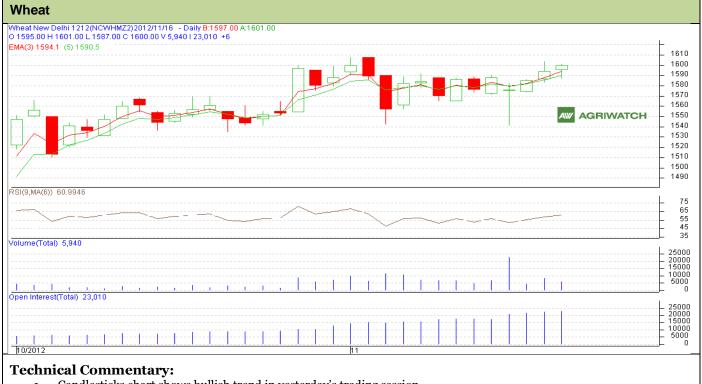

## **Exchange: NCDEX** Expiry: December 20<sup>th</sup>, 2012

- Candlesticks chart shows bullish trend in yesterday's trading session.
- In yesterday's trading session rise in price, with supported by OI hints towards Long Buildup. •
- Oscillator RSI is moving up in neutral Zone. •
- Prices closed above 9 and 18 days EMA.

| Strategy: Buy On Dips                                  |       |          |      |            |      |      |      |
|--------------------------------------------------------|-------|----------|------|------------|------|------|------|
| Intraday Supports & Resistances                        |       |          | S2   | <b>S1</b>  | РСР  | R1   | R2   |
| Wheat                                                  | NCDEX | December | 1571 | 1585       | 1600 | 1620 | 1632 |
| Intraday Trade Call*                                   |       |          | Call | Entry      | T1   | T2   | SL   |
| Wheat                                                  | NCDEX | December | Buy  | Above 1596 | 1604 | 1608 | 1589 |
| *Do not carry forward the position until the next day. |       |          |      |            |      |      |      |