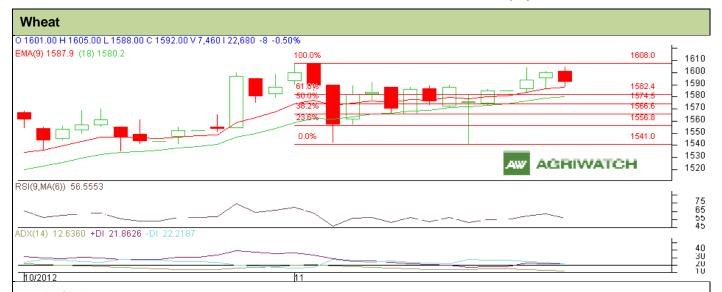

## **Technical Commentary:**

- Candlesticks chart shows sideways movement and Candlestick Chart depicts Consolidation.
- In yesterday's trading session fall in price and OI hints towards Long Liquidation.
- Oscillator RSI is in neutral Zone.
- Price closed above 9 and 18 days EMA.

## Strategy: Sell from Entry level

| Intraday Supports & Resistances                        |       |          | S2   | S1         | PCP  | R1        | R2   |
|--------------------------------------------------------|-------|----------|------|------------|------|-----------|------|
| Wheat                                                  | NCDEX | December | 1563 | 1572       | 1592 | 1620      | 1629 |
| Intraday Trade Call*                                   |       |          | Call | Entry      | T1   | <b>T2</b> | SL   |
| Wheat                                                  | NCDEX | December | Sell | Below 1600 | 1586 | 1580      | 1613 |
| *Do not carry forward the position until the next day. |       |          |      |            |      |           |      |