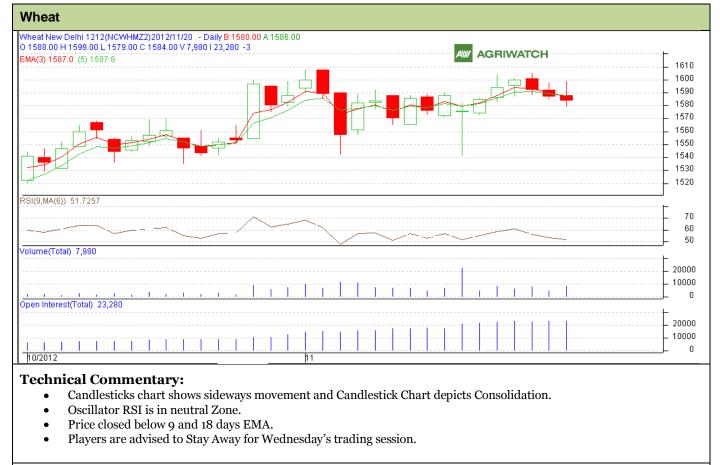

## Exchange: NCDEX Expiry: December 20<sup>th</sup>, 2012

| Strategy: Stay Away                                    |       |          |      |           |      |      |      |
|--------------------------------------------------------|-------|----------|------|-----------|------|------|------|
| Intraday Supports & Resistances                        |       |          | S2   | <b>S1</b> | РСР  | R1   | R2   |
| Wheat                                                  | NCDEX | December | 1561 | 1570      | 1584 | 1605 | 1612 |
| Intraday Trade Call*                                   |       |          | Call | Entry     | T1   | T2   | SL   |
| Wheat                                                  | NCDEX | December | Wait | -         | -    | -    | -    |
| *Do not carry forward the position until the next day. |       |          |      |           |      |      |      |