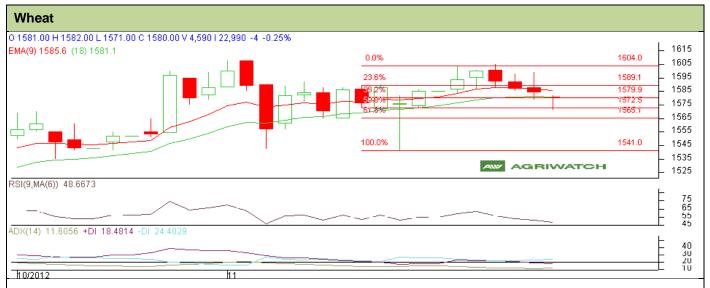

## **Technical Commentary:**

- Candlesticks chart shows sideways movement and Candlestick Chart depicts Consolidation.
- In yesterday's trading session fall in price, OI and Volume hints towards Consolidation.
- Oscillator RSI is in neutral Zone.
- Price closed below 9 and 18 days EMA.
- Last Candlestick Doji Shows indecision among market participants.

## Strategy: Sell from Entry level

| 3 - 1 - 1 - 1 - 1 - 1 - 1 - 1 - 1 - 1 -                |       |          |      |            |      |           |      |
|--------------------------------------------------------|-------|----------|------|------------|------|-----------|------|
| Intraday Supports & Resistances                        |       |          | S2   | S1         | PCP  | R1        | R2   |
| Wheat                                                  | NCDEX | December | 1553 | 1562       | 1580 | 1595      | 1604 |
| Intraday Trade Call*                                   |       |          | Call | Entry      | T1   | <b>T2</b> | SL   |
| Wheat                                                  | NCDEX | December | Sell | Below 1582 | 1570 | 1566      | 1593 |
| *Do not carry forward the position until the next day. |       |          |      |            |      |           |      |