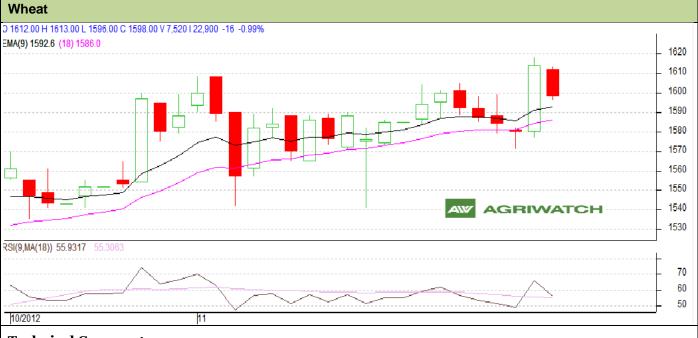

## **Technical Commentary:**

- Candlesticks chart shows sideways movement and Candlestick Chart depicts Consolidation.
- In yesterday's trading session rise in OI and fall in price hints towards Short Buildup.
- Oscillator RSI is in neutral Zone.
- Price closed above 9 and 18 days EMA.

| Strategy: Sell from Entry level                        |       |          |      |            |      |      |      |
|--------------------------------------------------------|-------|----------|------|------------|------|------|------|
| Intraday Supports & Resistances                        |       |          | S2   | <b>S</b> 1 | РСР  | R1   | R2   |
| Wheat                                                  | NCDEX | December | 1578 | 1585       | 1599 | 1620 | 1629 |
| Intraday Trade Call*                                   |       |          | Call | Entry      | T1   | T2   | SL   |
| Wheat                                                  | NCDEX | December | Sell | Below 1608 | 1597 | 1592 | 1618 |
| *Do not carry forward the position until the next day. |       |          |      |            |      |      |      |