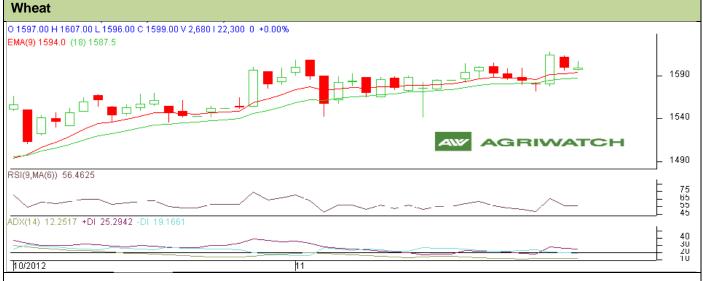

## **Technical Commentary:**

- Candlesticks chart shows sideways movement and Candlestick Chart depicts Consolidation.
- In yesterday's trading session OI and Volume fell.
- Oscillator RSI is in neutral Zone.
- Price closed above 9 and 18 days EMA.

| Strategy: Sell from Entry level                        |       |          |      |            |      |      |      |
|--------------------------------------------------------|-------|----------|------|------------|------|------|------|
| Intraday Supports & Resistances                        |       |          | S2   | <b>S1</b>  | РСР  | R1   | R2   |
| Wheat                                                  | NCDEX | December | 1578 | 1585       | 1599 | 1620 | 1629 |
| Intraday Trade Call*                                   |       |          | Call | Entry      | T1   | T2   | SL   |
| Wheat                                                  | NCDEX | December | Sell | Below 1605 | 1594 | 1590 | 1615 |
| *Do not carry forward the position until the next day. |       |          |      |            |      |      |      |