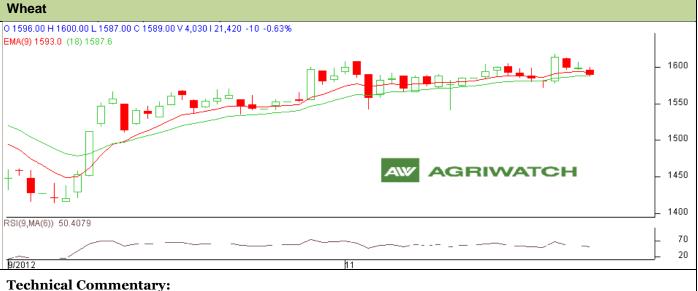

## Exchange: NCDEX Expiry: December 20<sup>th</sup>, 2012

- Candlesticks chart shows downward movement and Candlestick Chart depicts bearishness.
- In yesterday's trading session fall in OI and price indicates towards Long Liquidation.
- Oscillator RSI is in neutral Zone.
- Price closed between 9 and 18 days EMA.

| Strategy: Sell from Entry level                        |       |          |           |            |      |      |      |
|--------------------------------------------------------|-------|----------|-----------|------------|------|------|------|
| Intraday Supports & Resistances                        |       |          | <b>S2</b> | <b>S1</b>  | РСР  | R1   | R2   |
| Wheat                                                  | NCDEX | December | 1570      | 1579       | 1599 | 1620 | 1629 |
| Intraday Trade Call*                                   |       |          | Call      | Entry      | T1   | T2   | SL   |
| Wheat                                                  | NCDEX | December | Sell      | Below 1594 | 1583 | 1580 | 1605 |
| *Do not carry forward the position until the next day. |       |          |           |            |      |      |      |