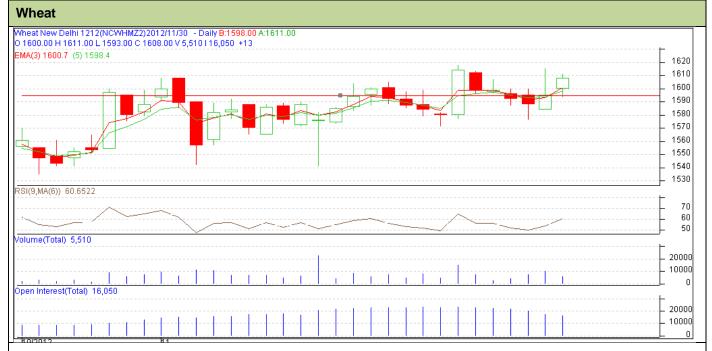

## **Technical Commentary:**

- Candlesticks chart shows volatile movement.
- In yesterday's trading session fall in OI with volume and rise in price indicates towards weak market.
- Oscillator RSI is in neutral Zone.
- Price closed above 9 and 18 days EMA.

| Strategy: Sell from Entry level                        |       |          |      |            |      |      |      |
|--------------------------------------------------------|-------|----------|------|------------|------|------|------|
| Intraday Supports & Resistances                        |       |          | S2   | <b>S1</b>  | PCP  | R1   | R2   |
| Wheat                                                  | NCDEX | December | 1578 | 1586       | 1608 | 1615 | 1624 |
| Intraday Trade Call*                                   |       |          | Call | Entry      | T1   | T2   | SL   |
| Wheat                                                  | NCDEX | December | Sell | Below 1600 | 1590 | 1587 | 1609 |
| *Do not carry forward the position until the next day. |       |          |      |            |      |      |      |