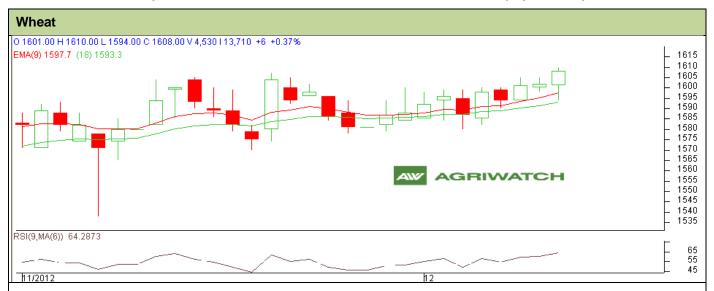

## **Technical Commentary:**

- Candlesticks chart shows upward movement and Candlestick Chart depicts Bullishness.
- In yesterday's trading session fall in OI increase price indicates towards Short covering.
- Oscillator RSI is in neutral Zone.
- Price closed between 9 and 18 days EMA.