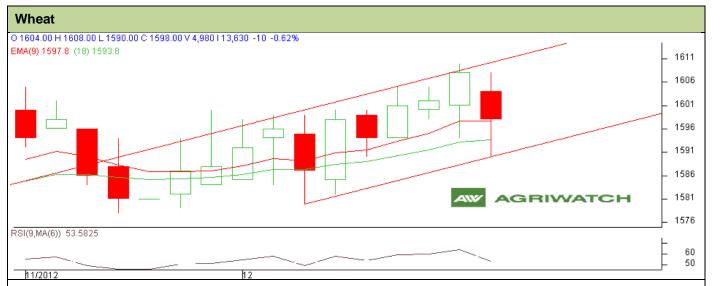

Commodity: Wheat Exchange: NCDEX Contract: January Expiry: January 18<sup>th</sup>, 2013

## **Technical Commentary:**

- Candlesticks chart shows upward movement and Candlestick Chart depicts Bullishness.
- In yesterday's trading session fall in OI and price indicates towards Long liquidation.
- Oscillator RSI is in neutral Zone.
- Price closed above 9 and 18 days EMA.

## **Strategy: Buy from Entry level**

| <b>Intraday Supports &amp; Resistances</b>             |       |         | S <sub>2</sub> | S1        | PCP  | R1        | R2   |
|--------------------------------------------------------|-------|---------|----------------|-----------|------|-----------|------|
| Wheat                                                  | NCDEX | January | 1571           | 1580      | 1598 | 1616      | 1625 |
| Intraday Trade Call*                                   |       |         | Call           | Entry     | T1   | <b>T2</b> | SL   |
| Wheat                                                  | NCDEX | January | Buy            | 1592-1595 | 1603 | 1607      | 1582 |
| *Do not carry forward the position until the next day. |       |         |                |           |      |           |      |