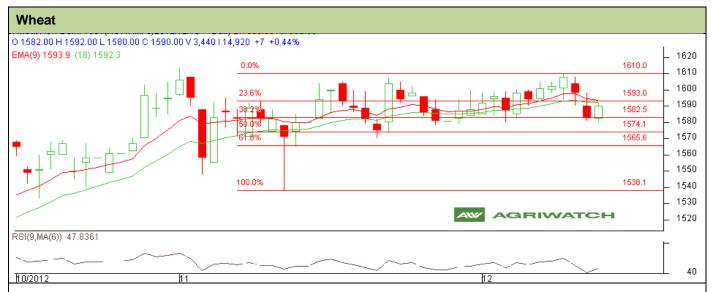

## **Technical Commentary:**

- Candlesticks chart shows downward movement and Candlestick Chart depicts Bearishness.
- In yesterday's trading session fall in OI and Volume but rise in price indicates towards Weak Market.
- Oscillator RSI is in neutral Zone.
- Price closed below 9 and 18 days EMA.

| Strategy: Buy from Entry level                         |       |         |      |           |      |           |      |
|--------------------------------------------------------|-------|---------|------|-----------|------|-----------|------|
| Intraday Supports & Resistances                        |       |         | S2   | S1        | PCP  | R1        | R2   |
| Wheat                                                  | NCDEX | January | 1559 | 1565      | 1590 | 1610      | 1614 |
| Intraday Trade Call*                                   |       |         | Call | Entry     | T1   | <b>T2</b> | SL   |
| Wheat                                                  | NCDEX | January | Buy  | 1580-1583 | 1591 | 1595      | 1570 |
| *Do not carry forward the position until the next day. |       |         |      |           |      |           |      |