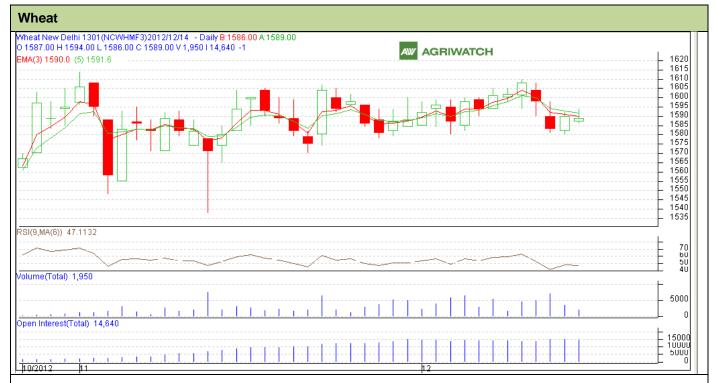

## **Technical Commentary:**

- Candlesticks chart shows sideways movement in the market.
- In yesterday's trading session fall in OI and Volume but rise in price indicates towards Weak Market.
- Oscillator RSI is in neutral Zone.
- Price closed below 9 and 18 days EMA.

## Strategy: Stay Away

| 5, , ,                                                 |       |         |           |       |      |      |      |
|--------------------------------------------------------|-------|---------|-----------|-------|------|------|------|
| Intraday Supports & Resistances                        |       |         | <b>S2</b> | S1    | PCP  | R1   | R2   |
| Wheat                                                  | NCDEX | January | 1575      | 1580  | 1588 | 1610 | 1614 |
| Intraday Trade Call*                                   |       |         | Call      | Entry | T1   | T2   | SL   |
| Wheat                                                  | NCDEX | January | Wait      | -     | -    | -    | -    |
| *Do not carry forward the position until the next day. |       |         |           |       |      |      |      |