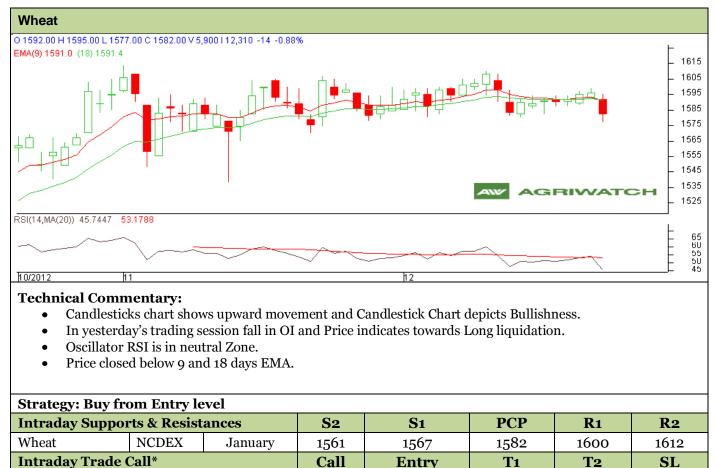

## Exchange: NCDEX Expiry: January 18<sup>th</sup>, 2013

1569

| Intraday Trade Call*                                   |       |         | Call | Entry      | <b>T1</b> | T2   |
|--------------------------------------------------------|-------|---------|------|------------|-----------|------|
| Wheat                                                  | NCDEX | January | Buy  | Above 1577 | 1587      | 1592 |
| *Do not carry forward the position until the next day. |       |         |      |            |           |      |