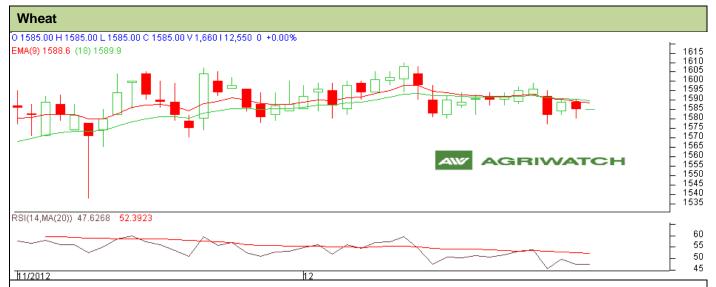

## **Technical Commentary:**

- Candlesticks chart shows sideward movement and Candlestick Chart depicts Consolidation.
- In yesterday's trading session fall in OI and Price indicates towards Long liquidation.
- Oscillator RSI is in neutral Zone.
- Price closed below 9 and 18 days EMA.

| Strategy: Buy from Entry level |              |         |           |      |      |  |  |  |  |  |
|--------------------------------|--------------|---------|-----------|------|------|--|--|--|--|--|
| Intraday Suppor                | rts & Resist | ances   | <b>S2</b> | S1   | PCP  |  |  |  |  |  |
| Mhoot                          | NCDEV        | Ionnomi | 1561      | 1565 | 1505 |  |  |  |  |  |

| Wheat                | NCDEX    | January | 1561 | 1567      | 1585 | 1600 | 1612 |
|----------------------|----------|---------|------|-----------|------|------|------|
| Intraday Trade Call* |          |         | Call | Entry     | T1   | T2   | SL   |
| Wheat                | NCDEX    | January | Buy  | 1585-1587 | 1592 | 1596 | 1580 |
| VD . (               | c 1.1 '. |         | . 1  |           |      |      |      |