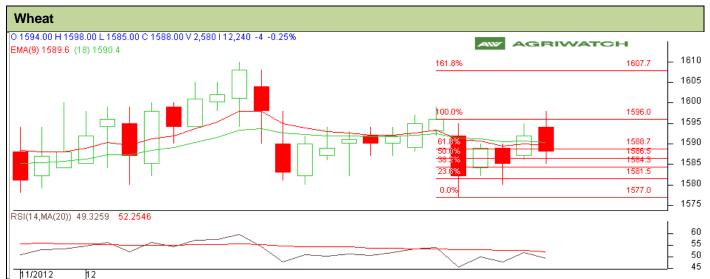

## **Technical Commentary:**

- Candlesticks chart shows sideward movement and Candlestick Chart depicts Consolidation.
- In yesterday's trading session fall in OI, Price and Volume indicates towards Consolidation.
- Oscillator RSI is in neutral Zone.
- Price closed below 9 and 18 days EMA.

Strategy: Buy from Entry level

| 0, ,                                                   | -     |         |      |            |      |      |      |
|--------------------------------------------------------|-------|---------|------|------------|------|------|------|
| Intraday Supports & Resistances                        |       |         | S2   | S1         | PCP  | R1   | R2   |
| Wheat                                                  | NCDEX | January | 1571 | 1577       | 1588 | 1600 | 1612 |
| Intraday Trade Call*                                   |       |         | Call | Entry      | T1   | T2   | SL   |
| Wheat                                                  | NCDEX | January | Buy  | Above 1586 | 1593 | 1597 | 1580 |
| *Do not carry forward the position until the next day. |       |         |      |            |      |      |      |