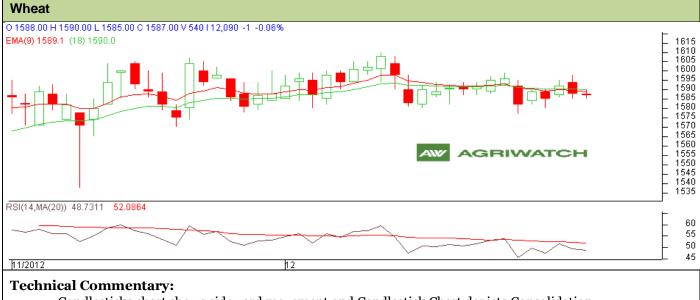

## Exchange: NCDEX Expiry: January 18<sup>th</sup>, 2013

- Candlesticks chart shows sideward movement and Candlestick Chart depicts Consolidation.
- In yesterday's trading session fall in OI, Price and Volume indicates towards Consolidation.
- Oscillator RSI is in neutral Zone.
- Price closed below 9 and 18 days EMA.

| Strategy: Sell from Entry level                        |       |         |      |            |      |      |      |
|--------------------------------------------------------|-------|---------|------|------------|------|------|------|
| Intraday Supports & Resistances                        |       |         | S2   | <b>S1</b>  | РСР  | R1   | R2   |
| Wheat                                                  | NCDEX | January | 1571 | 1577       | 1587 | 1598 | 1612 |
| Intraday Trade Call*                                   |       |         | Call | Entry      | T1   | T2   | SL   |
| Wheat                                                  | NCDEX | January | Sell | Below 1589 | 1584 | 1582 | 1593 |
| *Do not carry forward the position until the next day. |       |         |      |            |      |      |      |