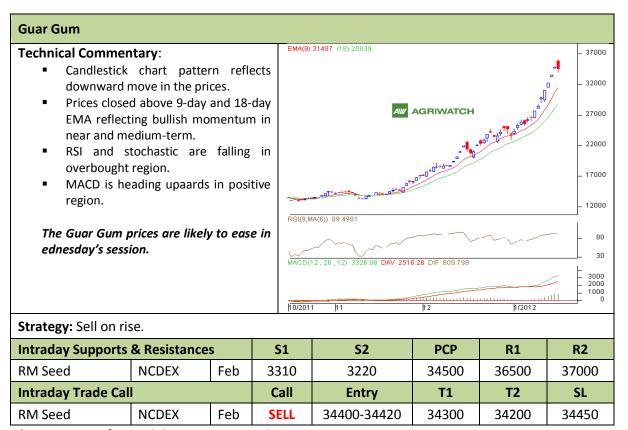

Commodity: Soybean Exchange: NCDEX Contract: Feb Expiry: Feb 20<sup>th</sup>, 2012

<sup>\*</sup> Do not carry-forward the position next day.

Commodity: Rapeseed/Mustard Exchange: NCDEX

Contract: Feb Expiry: Feb 20<sup>th</sup>, 2012

<sup>\*</sup> Do not carry-forward the position next day.