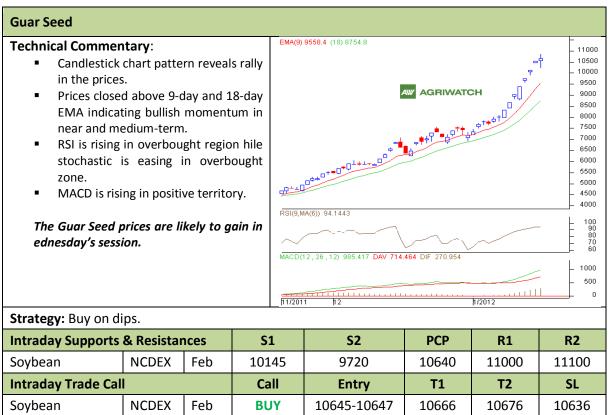

Commodity: Soybean Exchange: NCDEX Contract: Feb Expiry: Feb 20<sup>th</sup>, 2012

<sup>\*</sup> Do not carry-forward the position next day.

Commodity: Rapeseed/Mustard Exchange: NCDEX

Contract: Feb Expiry: Feb 20<sup>th</sup>, 2012