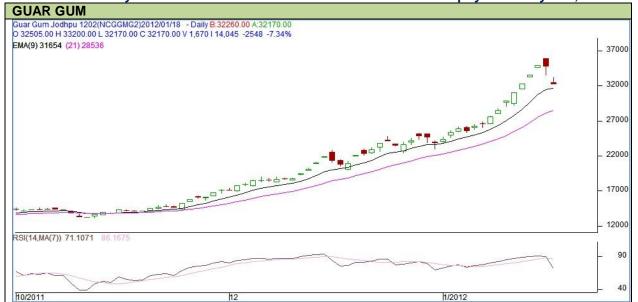

Do not carry forward the position until the next day.

Commodity: Guar Gum Contract: February

Exchange: NCDEX
Expiry: February20th, 2012

## **Technical Commentary:**

- > Candlestick formation in chart suggests weakness in prices.
- Declining open interest and volume in uptrend further reveals the prices are expected to remain weak.
- RSI further hints for a weak market ahead.
- We expect guar gum prices to remain weak during today's trade.

| Strategy: Sell on rallies       |       |          |       |       |       |       |       |  |  |  |  |
|---------------------------------|-------|----------|-------|-------|-------|-------|-------|--|--|--|--|
| Intraday Supports & Resistances |       |          | S2    | S1    | PCP   | R1    | R2    |  |  |  |  |
| Guar Gum                        | NCDEX | February | 31174 | 31661 | 33510 | 34100 | 34588 |  |  |  |  |
| Intraday Trade Call             |       |          | Call  | Entry | T1    | T2    | SL    |  |  |  |  |
| Guar Gum                        | NCDEX | February | Sell  | 33417 | 32344 | 31857 | 33953 |  |  |  |  |