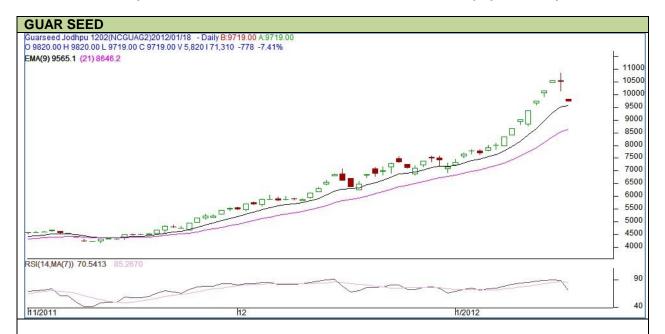

Commodity: Guar Seed Contract: February

Exchange: NCDEX Expiry: February 20<sup>th</sup>, 2012

## **Technical Commentary:**

- Weak sentiment reflected from the chart.
- > Declining volume and open interest in uptrend further reveals that prices are expected to remain weak.
- RSI further suggests for a weak market ahead.
- > We expect guar prices to remain weak during the today's tade.

| Strategy: Sell on rallies       |       |          |       |       |       |       |       |  |  |  |  |
|---------------------------------|-------|----------|-------|-------|-------|-------|-------|--|--|--|--|
| Intraday Supports & Resistances |       | S2       | S1    | PCP   | R1    | R2    |       |  |  |  |  |
| Guar Seed                       | NCDEX | February | 9575  | 9765  | 10123 | 10271 | 10460 |  |  |  |  |
| Intraday Trade Call             |       | Call     | Entry | T1    | T2    | SL    |       |  |  |  |  |
| Guar Seed                       | NCDEX | February | Sell  | 10060 | 9765  | 9681  | 10207 |  |  |  |  |