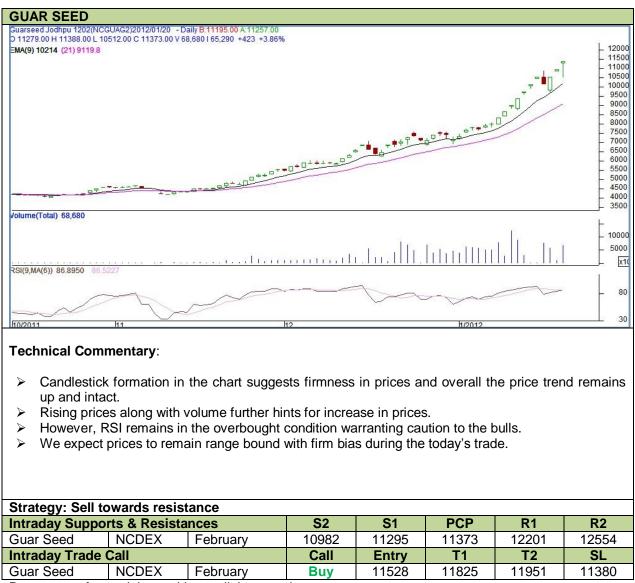

## **Technical Commentary:**

- $\geq$ Candlestick formation in the chart suggests firmness in prices and overall the price trend remains up and intact.
- Rising prices along with volume further hints for increase in prices.  $\geq$
- $\triangleright$ However, RSI remains in the overbought condition warranting caution to the bulls. We expect prices to remain range bound with firm bias during the today's trade.

## Strategy: Sell towards resistance

| ettategy: een tertatee recistance |       |          |       |       |       |       |       |
|-----------------------------------|-------|----------|-------|-------|-------|-------|-------|
| Intraday Supports & Resistances   |       |          | S2    | S1    | PCP   | R1    | R2    |
| Guar Gum                          | NCDEX | February | 37120 | 37613 | 37613 | 39697 | 40342 |
| Intraday Trade Call               |       |          | Call  | Entry | T1    | T2    | SL    |
| Guar Gum                          | NCDEX | February | Buy   | 38295 | 39145 | -     | 37870 |
|                                   |       |          |       |       |       |       |       |