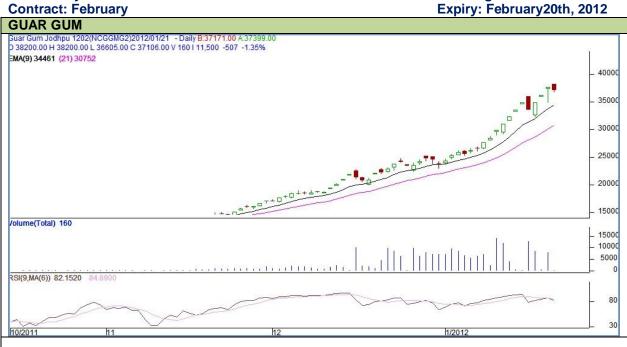

## Commodity: Guar Seed Contract: February

# Exchange: NCDEX Expiry: February 20<sup>th</sup>, 2012



Do not carry forward the position until the next day.



# **Commodity: Guar Gum**





## **Technical Commentary:**

- $\geq$ Candlestick formation in the chart suggests firmness in prices and overall the price trend remains up and intact.
- Rising prices along with volume further hints for increase in prices.  $\geq$
- $\triangleright$ However, RSI remains in the overbought condition warranting caution to the bulls. We expect prices to remain range bound with firm bias during the today's trade.

## Strategy: Sell towards resistance

| ettategy: een tertatee recistance |       |          |       |       |       |       |       |
|-----------------------------------|-------|----------|-------|-------|-------|-------|-------|
| Intraday Supports & Resistances   |       |          | S2    | S1    | PCP   | R1    | R2    |
| Guar Gum                          | NCDEX | February