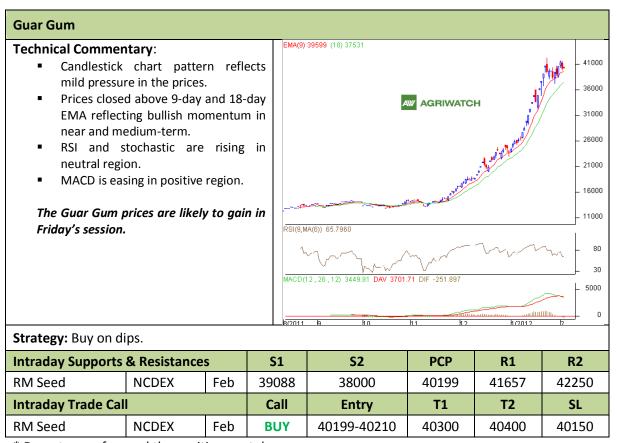

Commodity: Soybean Exchange: NCDEX Contract: Feb Expiry: Feb 20<sup>th</sup>, 2012

<sup>\*</sup> Do not carry-forward the position next day.

Commodity: Rapeseed/Mustard Exchange: NCDEX

Contract: Feb Expiry: Feb 20<sup>th</sup>, 2012