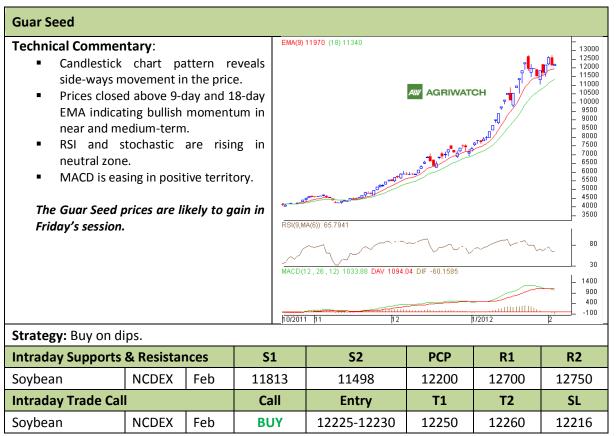

Commodity: Soybean Exchange: NCDEX Contract: Feb Expiry: Feb 20<sup>th</sup>, 2012

<sup>\*</sup> Do not carry-forward the position next day.

Commodity: Rapeseed/Mustard Exchange: NCDEX

Contract: Feb Expiry: Feb 20<sup>th</sup>, 2012