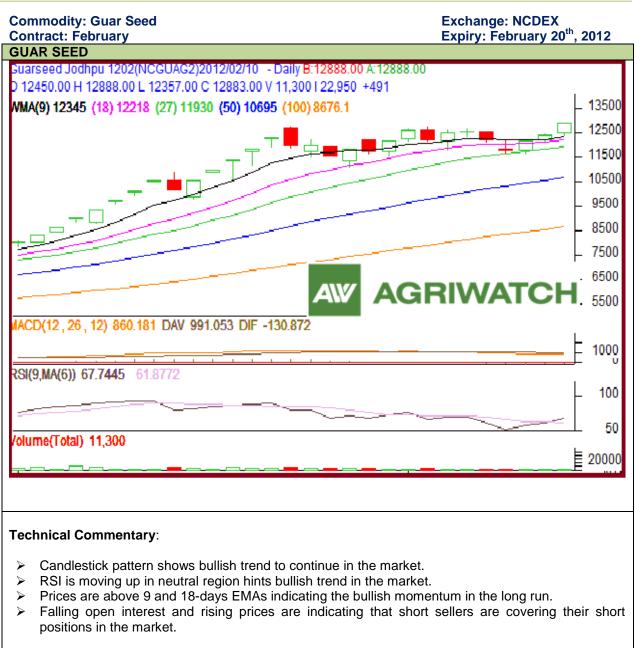

## Technical Commentary:

- > Candlestick pattern shows buyers interest in the market.
- RSI is moving up in neutral region hints bullish trend in the market.
- > Prices are above the 9 and 18-days EMAs indicating the bullish momentum in the long run.
- > Falling open interest and rising prices are indicating that short sellers are covering their short positions in the market.