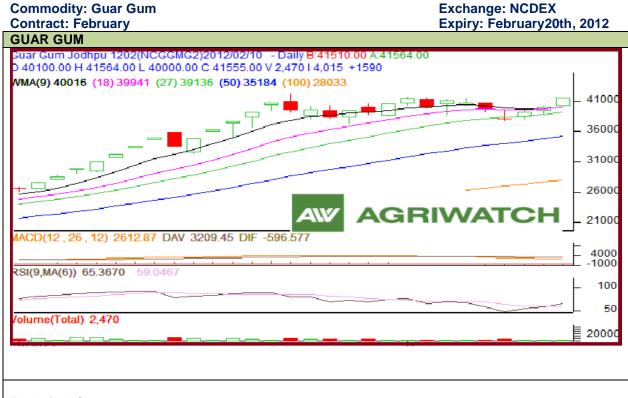

| Strategy: Buy on dips           |       |          |       |                 |       |       |       |  |  |  |  |
|---------------------------------|-------|----------|-------|-----------------|-------|-------|-------|--|--|--|--|
| Intraday Supports & Resistances |       |          | S2    | S1              | PCP   | R1    | R2    |  |  |  |  |
| Guar Seed                       | NCDEX | February | 12003 | 12180           | 12888 | 13242 | 13596 |  |  |  |  |
| Intraday Trade Call             |       |          | Call  | Entry           | T1    | T2    | SL    |  |  |  |  |
| Guar Seed                       | NCDEX | February | Buy   | 12600-<br>12620 | 12746 | 12809 | 12525 |  |  |  |  |

Do not carry forward the position until the next day.





## Technical Commentary:

- > Candlestick pattern shows buyers interest in the market.
- RSI is moving up in neutral region hints bullish trend in the market.
- > Prices are above the 9 and 18-days EMAs indicating the bullish momentum in the long run.
- > Falling open interest and rising prices are indicating that short sellers are covering their short positions in the market.

| Strategy: Buy on dips           |       |          |       |                 |       |       |       |  |  |  |  |
|---------------------------------|-------|----------|-------|-----------------|-------|-------|-------|--|--|--|--|
| Intraday Supports & Resistances |       |          | S2    | S1              | PCP   | R1    | R2    |  |  |  |  |
| Guar Gum                        | NCDEX | February | 38957 | 394