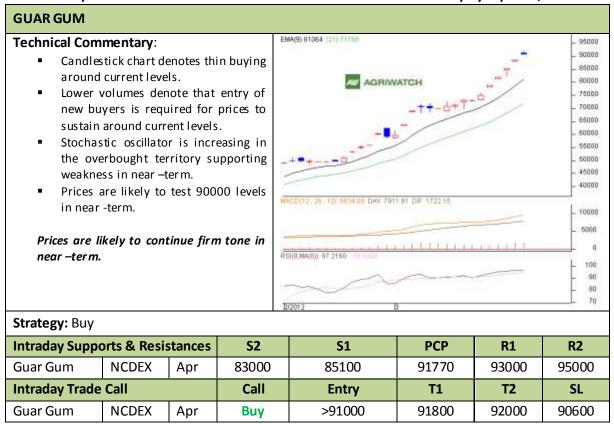

<sup>\*</sup> Do not carry-forward the position next day.

**Commodity: Guar Gum Exchange: NCDEX Contract: April** Expiry: Apr 20<sup>th</sup>, 2012

<sup>\*</sup> Do not carry-forward the position next day.