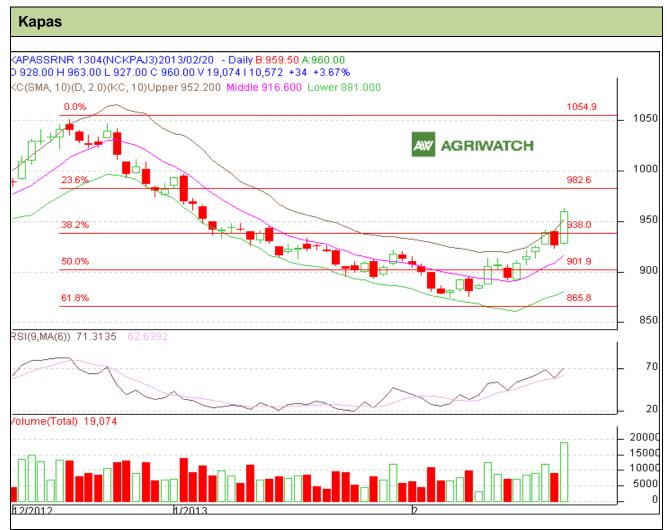

## **Technical Commentary:**

- RSI is declining in the neutral region.
- Increasing prices & decreasing open interest depicts short covering in the market.
- We advise traders to Buy.

| Strategy: | Buy from | entry | level |
|-----------|----------|-------|-------|
|           |          |       |       |

| ommitting, i = u, i = u, i = u = u, i = u = u |       |       |       |     |     |     |     |  |  |
|-----------------------------------------------|-------|-------|-------|-----|-----|-----|-----|--|--|
| Intraday Supports & Resistances               |       | S2    | S1    | PCP | R1  | R2  |     |  |  |
| Kapas                                         | NCDEX | April | 900   | 910 | 960 | 978 | 982 |  |  |
| Intraday Trade Call*                          |       | Call  | Entry | T1  | T2  | SL  |     |  |  |
| Kapas                                         | NCDEX | April | Buy   | 960 | 970 | 975 | 951 |  |  |