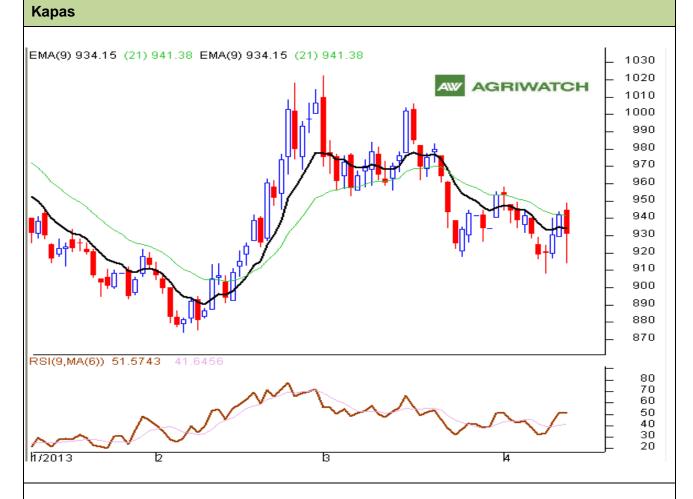

## **Technical Commentary:**

- Candlestick chart denotes selling interest in the market.
- Momentum indicator MACD is declining in negative zone supporting weak tone.
- RSI is increasing in the neutral region supporting firm tone in the near -term.
- Decline in open interest denotes short -covering in the market.