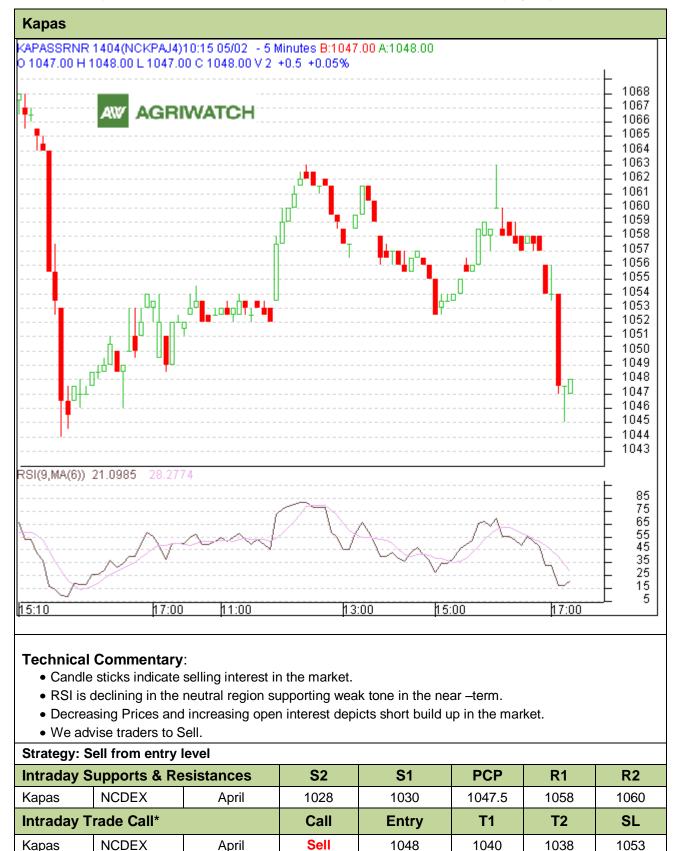

## Commodity: Kapas Contract: April

# Exchange: NCDEX Expiry: April 30<sup>th</sup>, 2014

\*Do not carry forward the position until the next day.

#### **Technical Commentary:**

- Candle sticks indicate selling interest in the market.
- RSI is declining in the neutral region supporting weak tone in the near -term.
- Decreasing Prices and decreasing open interest depicts consolidation in the market.
- We advise traders to Sell.

| Strategy: Sell from entry level         |       |       |       |       |       |       |       |
|-----------------------------------------|-------|-------|-------|-------|-------|-------|-------|
| Intraday Supports & Resistances         |       |       | S2    | S1    | PCP   | R1    | R2    |
| Kapas                                   | NCDEX | April | 17250 | 17300 | 18330 | 18500 | 18600 |
| Intraday Trade Call*                    |       |       | Call  | Entry | T1    | T2    | SL    |
| Kapas                                   | NCDEX | April | Sell  | 18200 | 18000 | 17800 | 18390 |
| *Denet complete product a contract dene |       |       |       |       |       |       |       |

\*Do not carry forward the position until the next day.