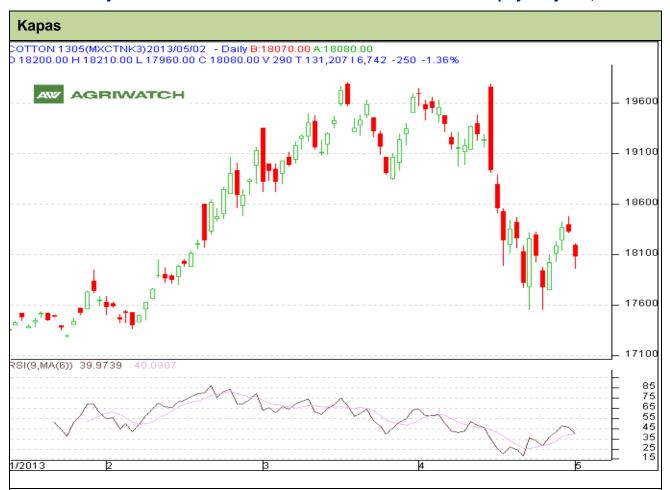

### Commodity: Cotton Contract: May

# Exchange: MCX Expiry: May 31<sup>st</sup>, 2013