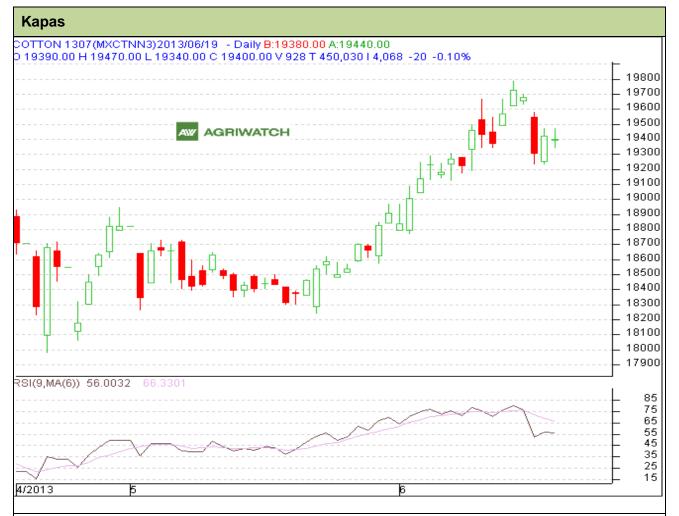

**T1** 

-

Entry

-

**T2** 

-

SL

-

## Commodity: Kapas Contract: April

# Exchange: NCDEX Expiry: April 30<sup>th</sup>, 2014



Call

Wait

 Kapas
 NCDEX
 April

 \*Do not carry forward the position until the next day.

Intraday Trade Call\*



**Commodity: Cotton** 

# Contract: July

## Exchange: MCX Expiry: July 31<sup>st</sup>, 2013



#### **Technical Commentary:**

- RSI is declining in the neutral region supporting weak tone in the near -term.
- Decreasing Prices and decreasing open interest depicts long liquidation in the market.
- We advise traders to Wait

| Strategy: Stay Away             |       |       |       |       |       |       |       |
|---------------------------------|-------|-------|-------|-------|-------|-------|-------|
| Intraday Supports & Resistances |       |       | S2    | S1    | PCP   | R1    | R2    |
| Kapas                           | NCDEX | April | 17250 | 17300 | 19400 | 19900 | 19950 |
| Intraday Trade Call*            |       |       | Call  | Entry | T1    | T2    | SL    |
| Kapas                           | NCDEX | April | Wait  | -     | -     | -     | -     |

\*Do not carry