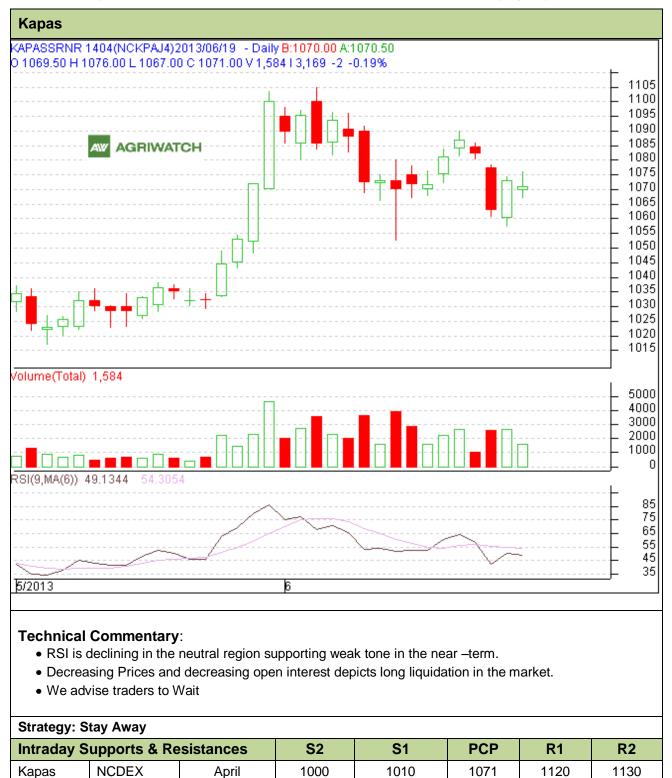

#### **Technical Commentary:**

- RSI is declining in the neutral region supporting weak tone in the near -term.
- Decreasing Prices and decreasing open interest depicts long liquidation in the market.
- We advise traders to Wait

| Strategy: Stay Away             |       |       |       |       |       |       |       |
|---------------------------------|-------|-------|-------|-------|-------|-------|-------|
| Intraday Supports & Resistances |       |       | S2    | S1    | PCP   | R1    | R2    |
| Kapas                           | NCDEX | April | 17250 | 17300 | 19400 | 19900 | 19950 |
| Intraday Trade Call*            |       |       | Call  | Entry | T1    | T2    | SL    |
| Kapas                           | NCDEX | April | Wait  | -     | -     | -     | -     |