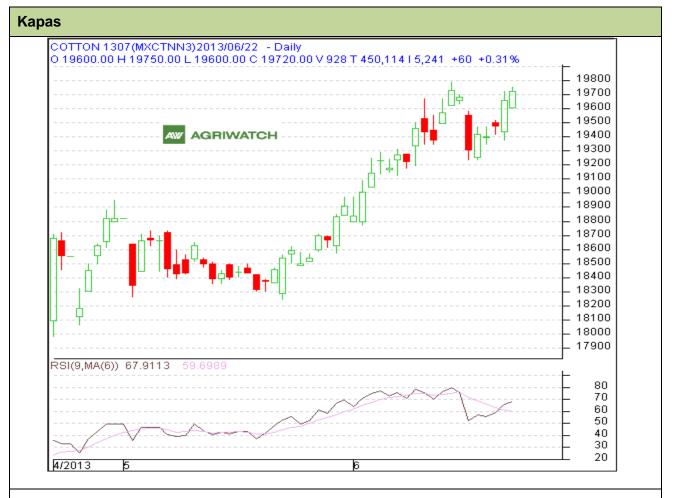

### Commodity: Cotton Contract: July

# Exchange: MCX Expiry: July 31<sup>st</sup>, 2013