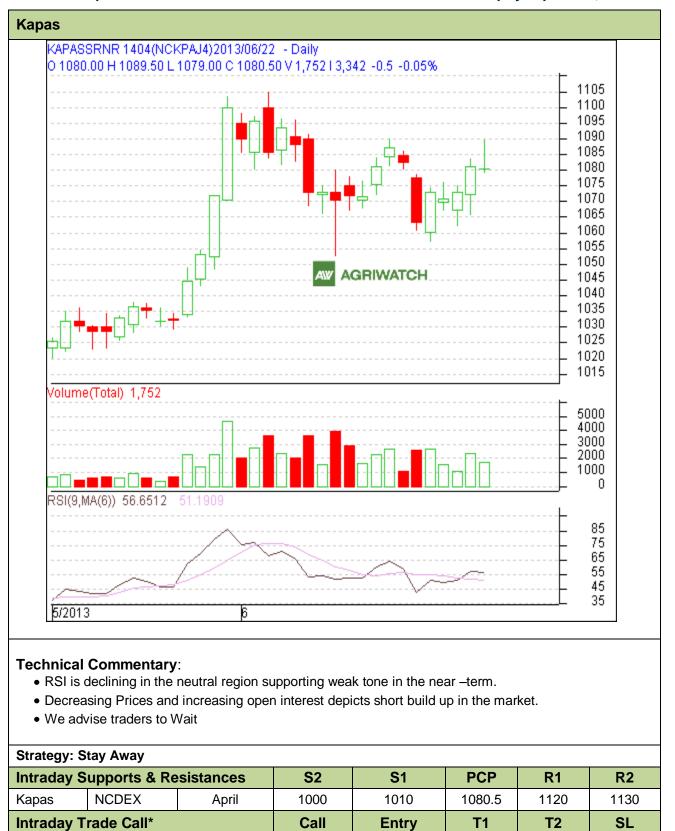

# **Commodity: Kapas Contract: April**

# **Exchange: NCDEX** Expiry: April 30<sup>th</sup>, 2014

SL

-

Wait

-

-

-

\*Do not carry forward the position until the next day.

April

NCDEX

Kapas

# **Technical Commentary:**

- RSI is declining in the neutral region supporting weak tone in the near -term.
- Increasing Prices and increasing open interest depicts long liquidation in the market.
- We advise traders to Wait

| Strategy: Stay Away             |       |       |       |       |       |       |       |
|---------------------------------|-------|-------|-------|-------|-------|-------|-------|
| Intraday Supports & Resistances |       |       | S2    | S1    | PCP   | R1    | R2    |
| Kapas                           | NCDEX | April | 17250 | 17300 | 19720 | 19900 | 19950 |
| Intraday Trade Call*            |       |       | Call  | Entry | T1    | T2    | SL    |
| Kapas                           | NCDEX | April | Wait  | -     | -     | -     | -     |

\*Do not carry forward the position until the next day.