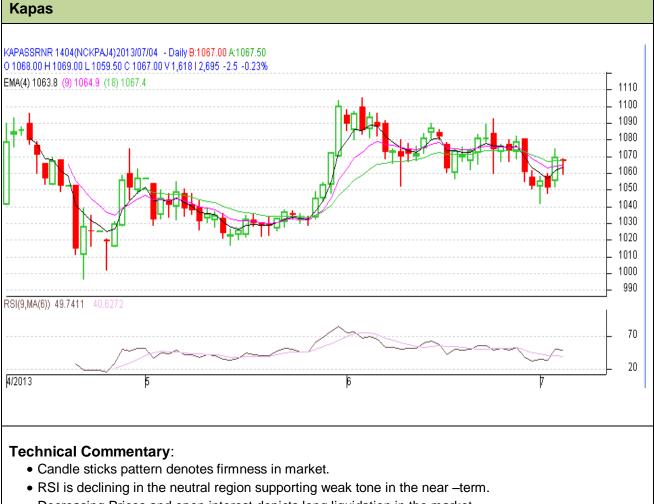

## Commodity: Kapas Contract: April

## Exchange: NCDEX Expiry: April 30<sup>th</sup>, 2014

- Decreasing Prices and open interest depicts long liquidation in the market.
- We advise traders to sell intraday.

| Strategy: Buy                   |       |       |      |            |      |      |      |  |  |  |  |
|---------------------------------|-------|-------|------|------------|------|------|------|--|--|--|--|
| Intraday Supports & Resistances |       |       | S2   | S1         | PCP  | R1   | R2   |  |  |  |  |
| Kapas                           | NCDEX | April | 1045 | 1050       | 1067 | 1069 | 1075 |  |  |  |  |
| Intraday Trade Call*            |       |       | Call | Entry      | T1   | T2   | SL   |  |  |  |  |
| Kapas                           | NCDEX | April | Sell | Below 1066 | 1058 | 1052 | 1072 |  |  |  |  |

\*Do not carry forward the position until the next day.