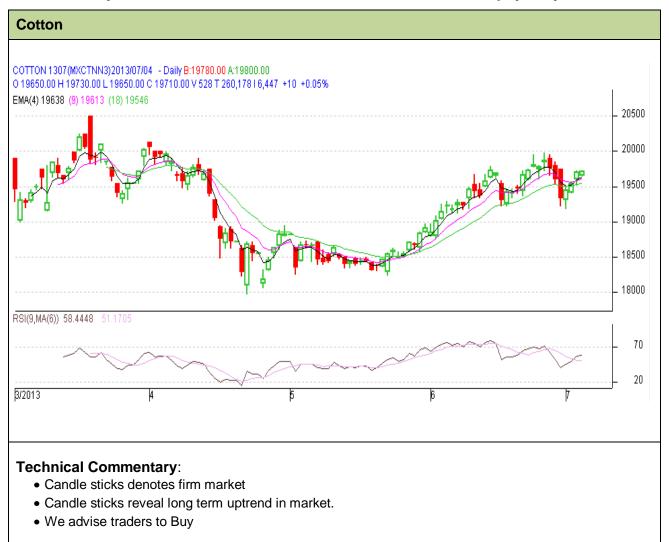

### Commodity: Cotton Contract: July

## Exchange: MCX Expiry: July 31<sup>st</sup>, 2013

| Strategy: Buy                   |       |       |       |             |       |       |       |  |  |  |  |
|---------------------------------|-------|-------|-------|-------------|-------|-------|-------|--|--|--|--|
| Intraday Supports & Resistances |       |       | S2    | S1          | PCP   | R1    | R2    |  |  |  |  |
| Kapas                           | NCDEX | April | 19500 | 19550       | 19800 | 19850 | 19875 |  |  |  |  |
| Intraday Trade Call*            |       |       | Call  | Entry       | T1    | T2    | SL    |  |  |  |  |
| Kapas                           | NCDEX | April | Buy   | Above 19698 | 19761 | 19825 | 19670 |  |  |  |  |

\*Do not carry forward the position until the next day.