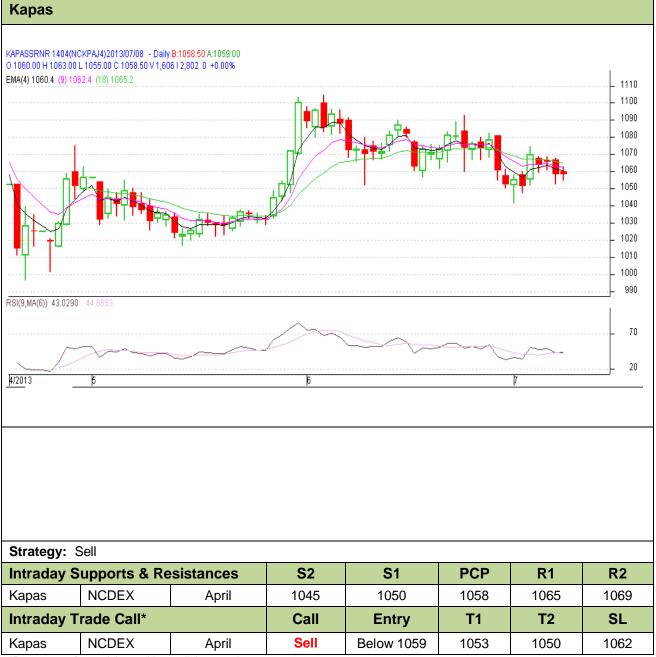

# Commodity: Kapas Contract: April

# Exchange: NCDEX Expiry: April 30<sup>th</sup>, 2014

\*Do not carry forward the position until the next day.