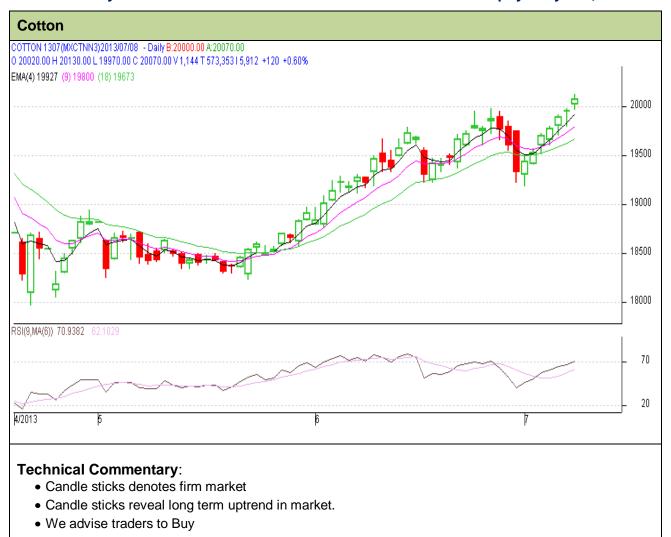

### Commodity: Cotton Contract: July

## Exchange: MCX Expiry: July 31<sup>st</sup>, 2013

| Strategy: Buy                   |       |       |       |             |        |       |       |
|---------------------------------|-------|-------|-------|-------------|--------|-------|-------|
| Intraday Supports & Resistances |       |       | S2    | S1          | PCP    | R1    | R2    |
| Kapas                           | NCDEX | April | 19860 | 19890       | 200070 | 20120 | 20150 |
| Intraday Trade Call*            |       |       | Call  | Entry       | T1     | T2    | SL    |
| Kapas                           | NCDEX | April | Buy   | Above 19946 | 20010  | 20025 | 19900 |